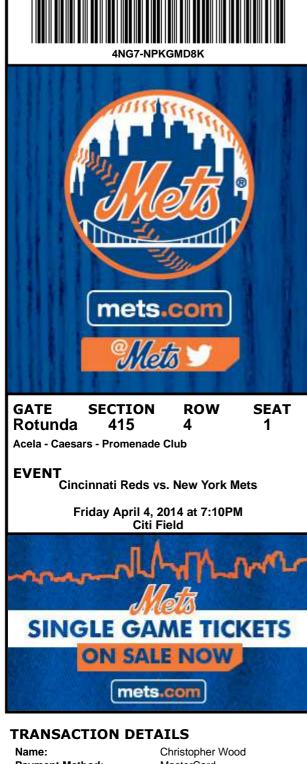

Payment Method: **Credit Card Number:** Customer Number: **Confirmation Number: Ticket Price:** 

MasterCard XXXX XXXX XXXX 7880 6313869 NYM\_ - 6313869 - 2125650 \$25.00 ADULT