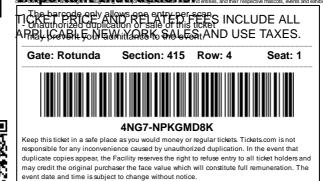

Payment Method: **Credit Card Number:** Customer Number: **Confirmation Number: Ticket Price:** 

MasterCard XXXX XXXX XXXX 7880 6313869 NYM\_ - 6313869 - 2125650 \$25.00 ADULT